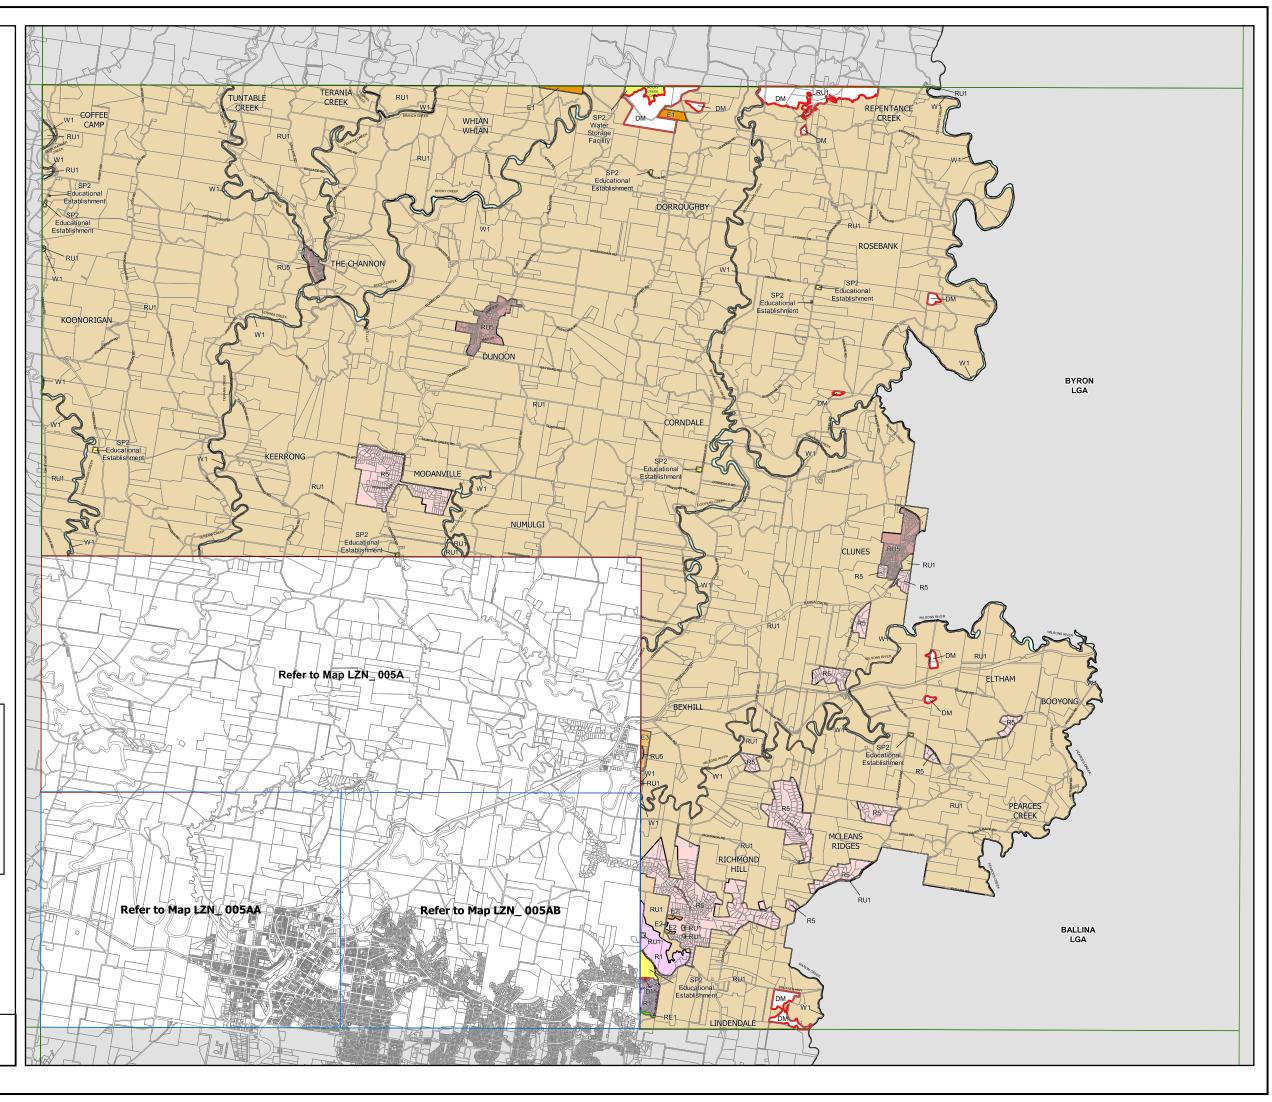

## Land Zoning Map - Sheet LZN\_005 Zone

B1 Neighbourhood Centre

B2 Local Centre

B3 Commerical Core

B4 Mixed Use

B6 Enterprise Corridor

E1 National Parks and Nature Reserves

E2 Environmental Conservation

E3 Environmental Management

IN1 General Industrial

IN2 Light Industrial

R1 General Residential

R2 Low Density Residential

R3 Medium Density Residential

R5 Large Lot Residential

RE1 Public Recreation

RE2 Private Recreation

RU1 Primary Production

RU2 Rural Landscape

RU3 Forestry

RU5 Village

W1 Natural Waterways

W2 Recreational Waterways

UL Unzoned Land

DM Deferred Matter

## Cadastre

Cadastre 19/11/2020 © Spatial Services

Projection GDA 1994 MGA Zone 56

Map Identification Number: 4850\_COM\_LZN\_005\_080\_20201119