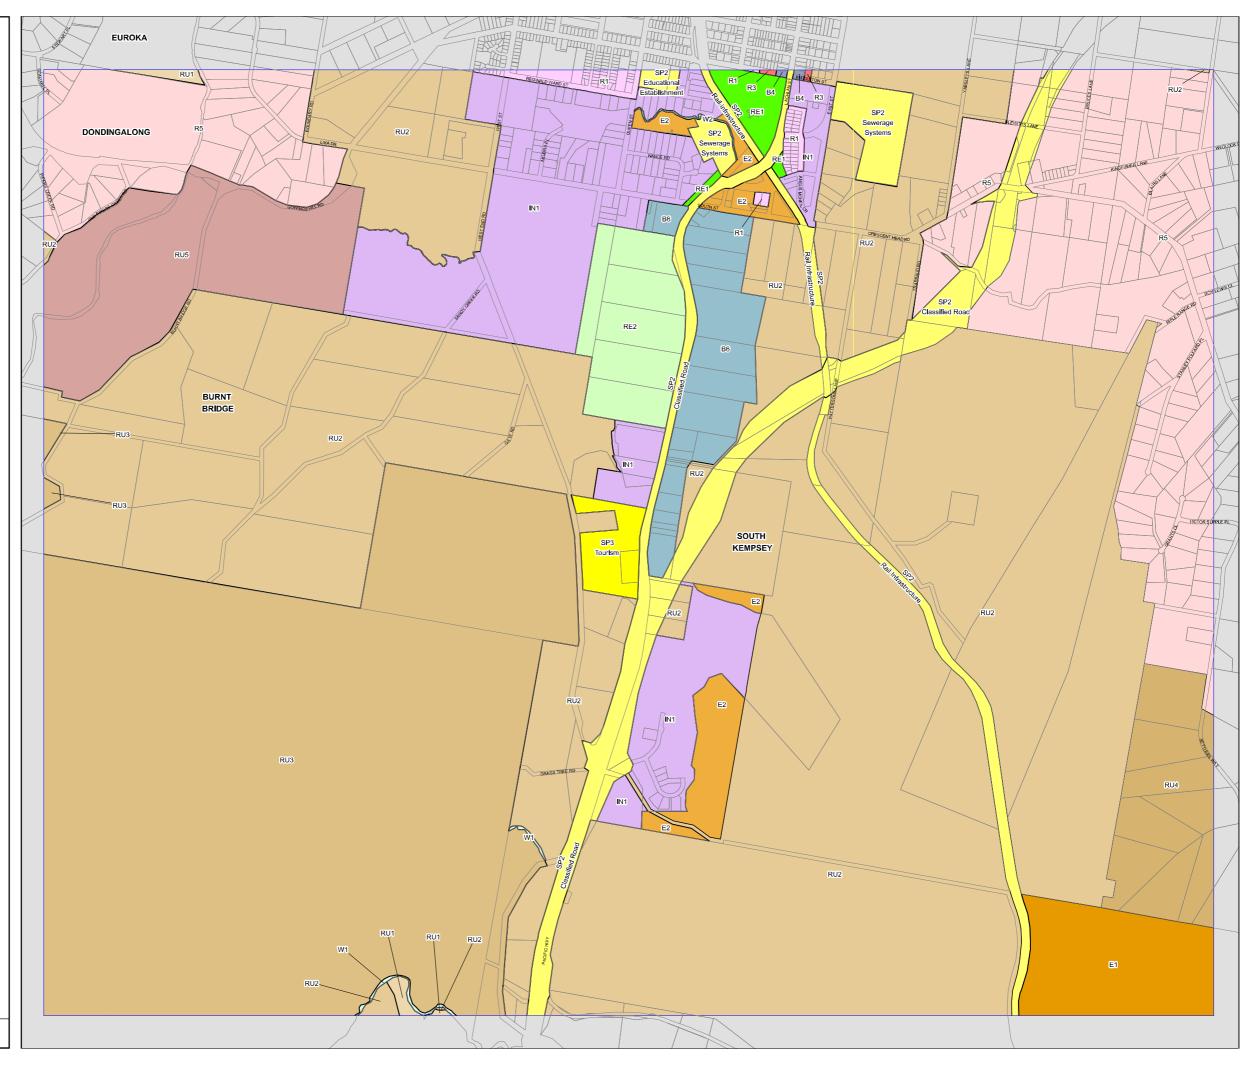

## Land Zoning Map -Sheet LZN\_011B

## Zone

B1 Neighbourhood Centre

B2 Local Centre

B3 Commercial Core

B4 Mixed Use

B6 Enterprise Corridor

E1 National Park & Nature Reserve E2 Environmental Conservation

E3 Environmental Management

E4 Environmental Living

IN1 General Industrial
IN2 Light Industrial

R1 General Residential

R3 Medium Density Residential

R5 Large Lot Residential

RE1 Public Recreation

RE2 Private Recreation

RU1 Primary Production

RU2 Rural Landscape

RU3 Forestry

RU4 Primary Production Small Lots

RU5 Village

SP2 Infrastructure

SP3 Tourist

W1 Natural Waterways

W2 Recreational Waterways

## Cadastre

Cadastre 22/10/2018 © NSW Spatial Services Addendum Data 22/10/2018 © Kempsey Shire Council

4350\_COM\_LZN\_011B\_020\_20181022