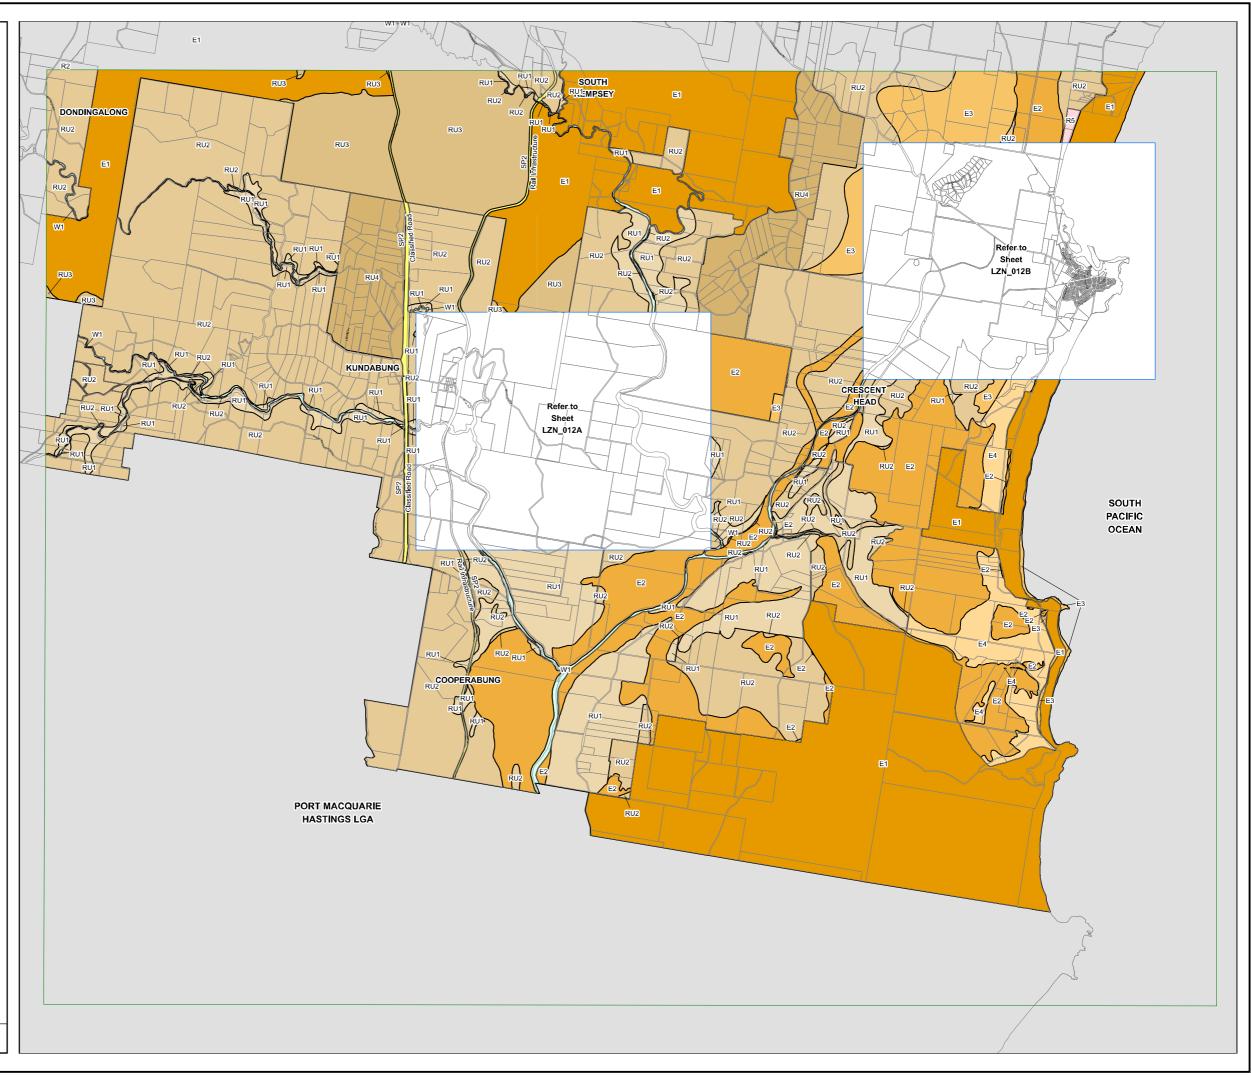

## Land Zoning Map -Sheet LZN\_012

## Zone

B1 Neighbourhood Centre

B2 Local Centre

B6 Enterprise Corridor

E1 National Park & Nature Reserve

E2 Environmental Conservation

IN1 General Industrial

IN2 Light Industrial

R1 General Residential

R3 Medium Density Residential

R5 Large Lot Residential

RE1 Public Recreation

RE2 Private Recreation

RU1 Primary Production

RU2 Rural Landscape

RU3 Forestry

RU4 Primary Production Small Lots

RU5 Village

SP2 Infrastructure

SP3 Tourist
W1 Natural Waterways

W2 Recreational Waterways