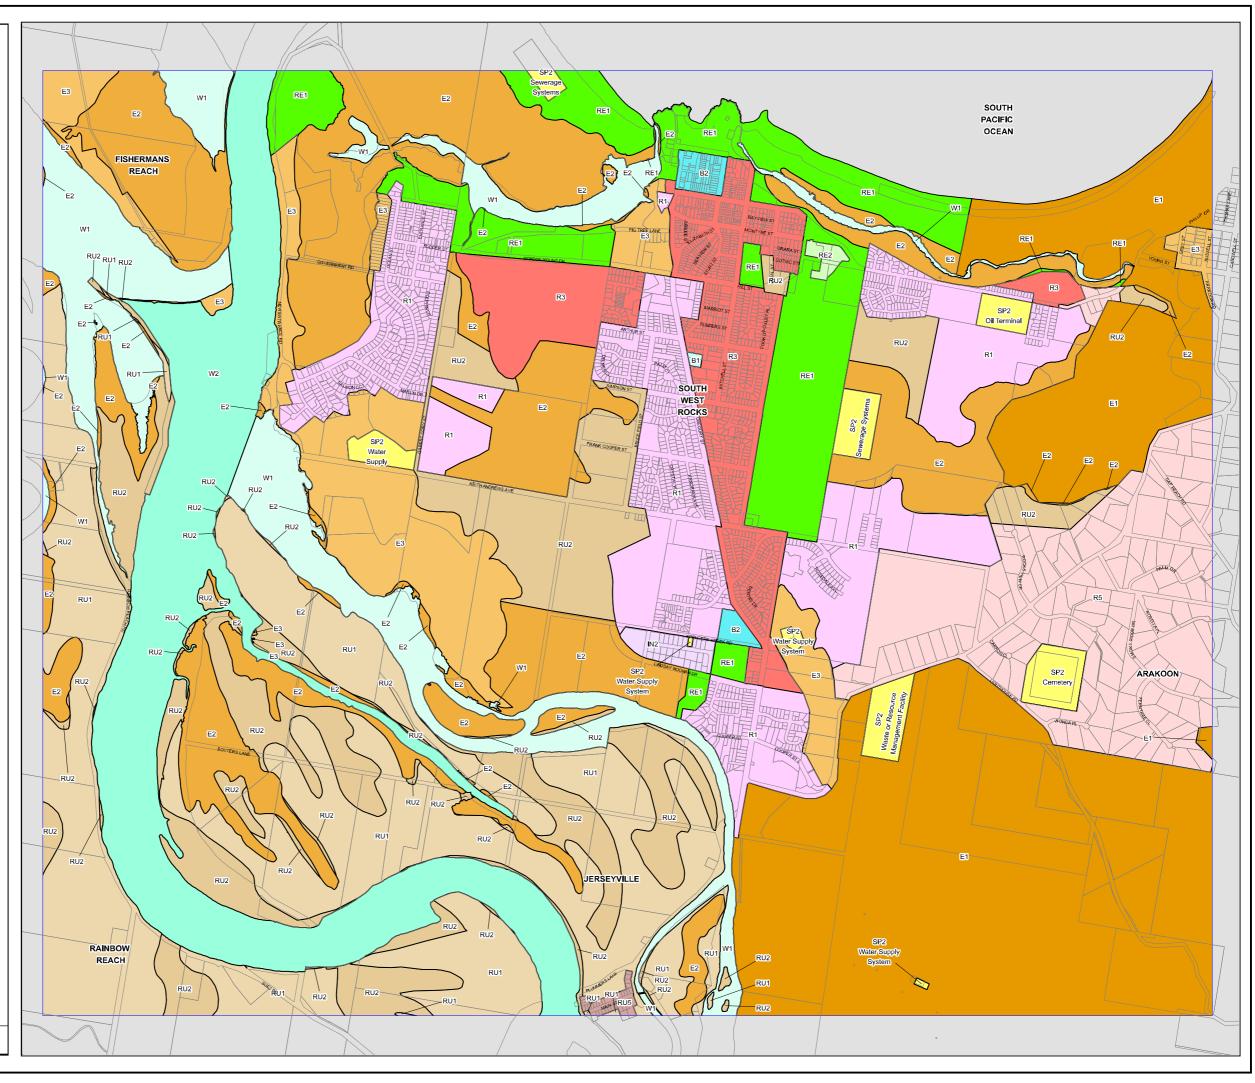

## Land Zoning Map -Sheet LZN\_013B

## Zone

B1 Neighbourhood Centre

B2 Local Centre

B4 Mixed Use

B6 Enterprise Corridor

National Parks & Nature Reserves

E2 Environmental Conservation

E3 Environmental Management

E4 Environmental Living

IN1 General Industrial

IN2 Light Industrial

R1 General Residential

R3 Medium Density Residential

R5 Large Lot Residential

RE1 Public Recreation

RE2 Private Recreation

RU1 Primary Production RU2 Rural Landscape

RU3 Forestry

RU4 Primary Production Small Lots

RU5 Village

SP3 Tourist
W1 Natural Waterways

W2 Recreational Waterways

## Cadastre

Cadastre 12/02/2020 © NSW Spatial Services Addendum Data 12/02/2020 © Kempsey Shire

4350\_COM\_LZN\_013B\_020\_20200212