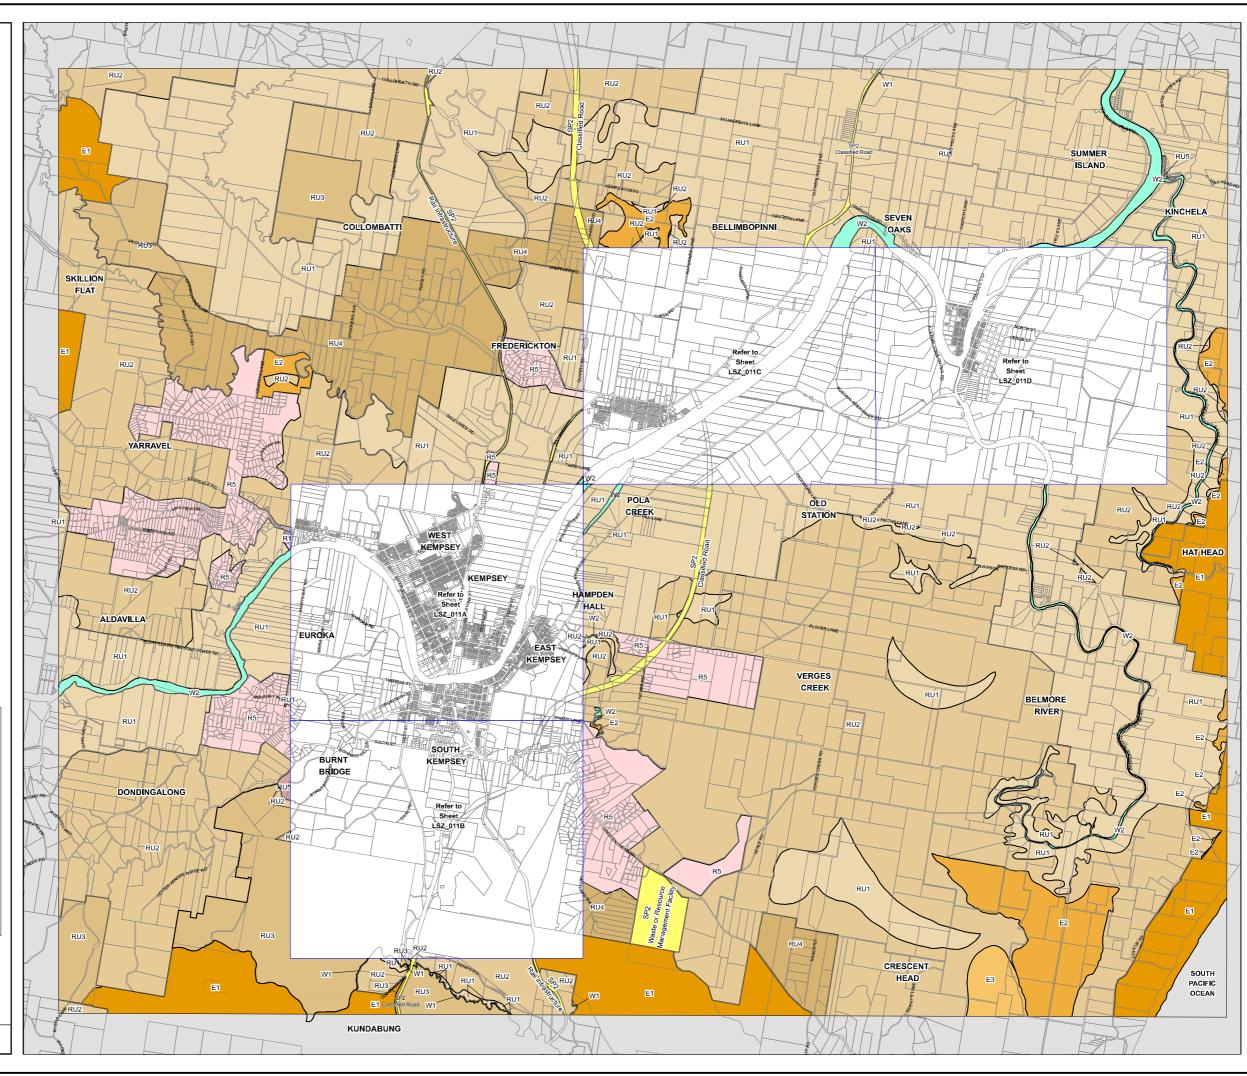

## Land Zoning Map -Sheet LZN\_011

## Zone

B1 Neighbourhood Centre

B2 Local Centre

National Park & Nature Reserve

IN1 General Industrial

IN2 Light Industrial

R3 Medium Density Residential

R5 Large Lot Residential

RE1 Public Recreation

RU1 Primary Production RU2 Rural Landscape

RU3 Forestry

RU4 Primary Production Small Lots

RU5 Village

SP2 Infrastructure

W1 Natural Waterways

W2 Recreational Waterways

## Cadastre

Cadastre 19/01/2017 © NSW Land & Property Information (LPI)
Addendum Data 19/01/2017 © Kempsey Shire

4350\_COM\_LZN\_011\_080\_20170629