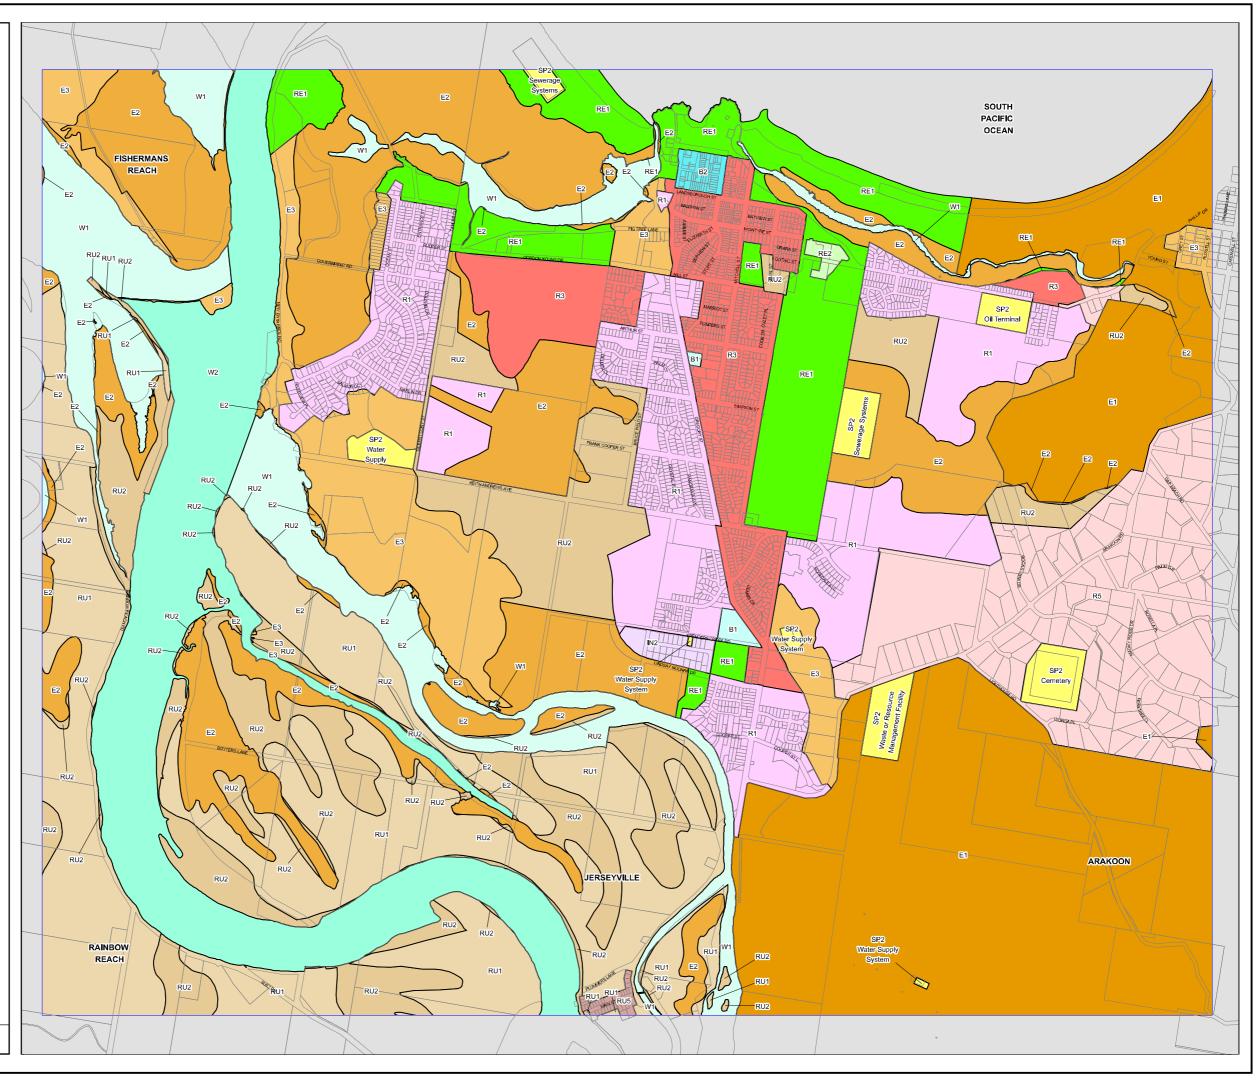

## Land Zoning Map -Sheet LZN\_013B

## Zone

B1 Neighbourhood Centre

B2 Local Centre

B3 Commercial Co

B4 Mixed Use

B6 Enterprise Corridor

E1 National Park & Nature Reserve

E2 Environmental Conservation

E3 Environmental Management

E4 Environmental Living

IN1 General Industrial

IN2 Light Industrial

R1 General Residential

R3 Medium Density Residential

R5 Large Lot Residential

RE1 Public Recreation

RE2 Private Recreation

RU1 Primary Production
RU2 Rural Landscape

RU3 Forestry

RU4 Primary Production Small Lots

RU5 Village

SP2 Infrastructure

SP3 Tourist

W1 Natural Waterways

W2 Recreational Waterways

## Cadastre

Cadastre 21/08/2018 © NSW Spatial Services Addendum Data 21/08/2018 © Kempsey Shire Council

4350\_COM\_LZN\_013B\_020\_20180821