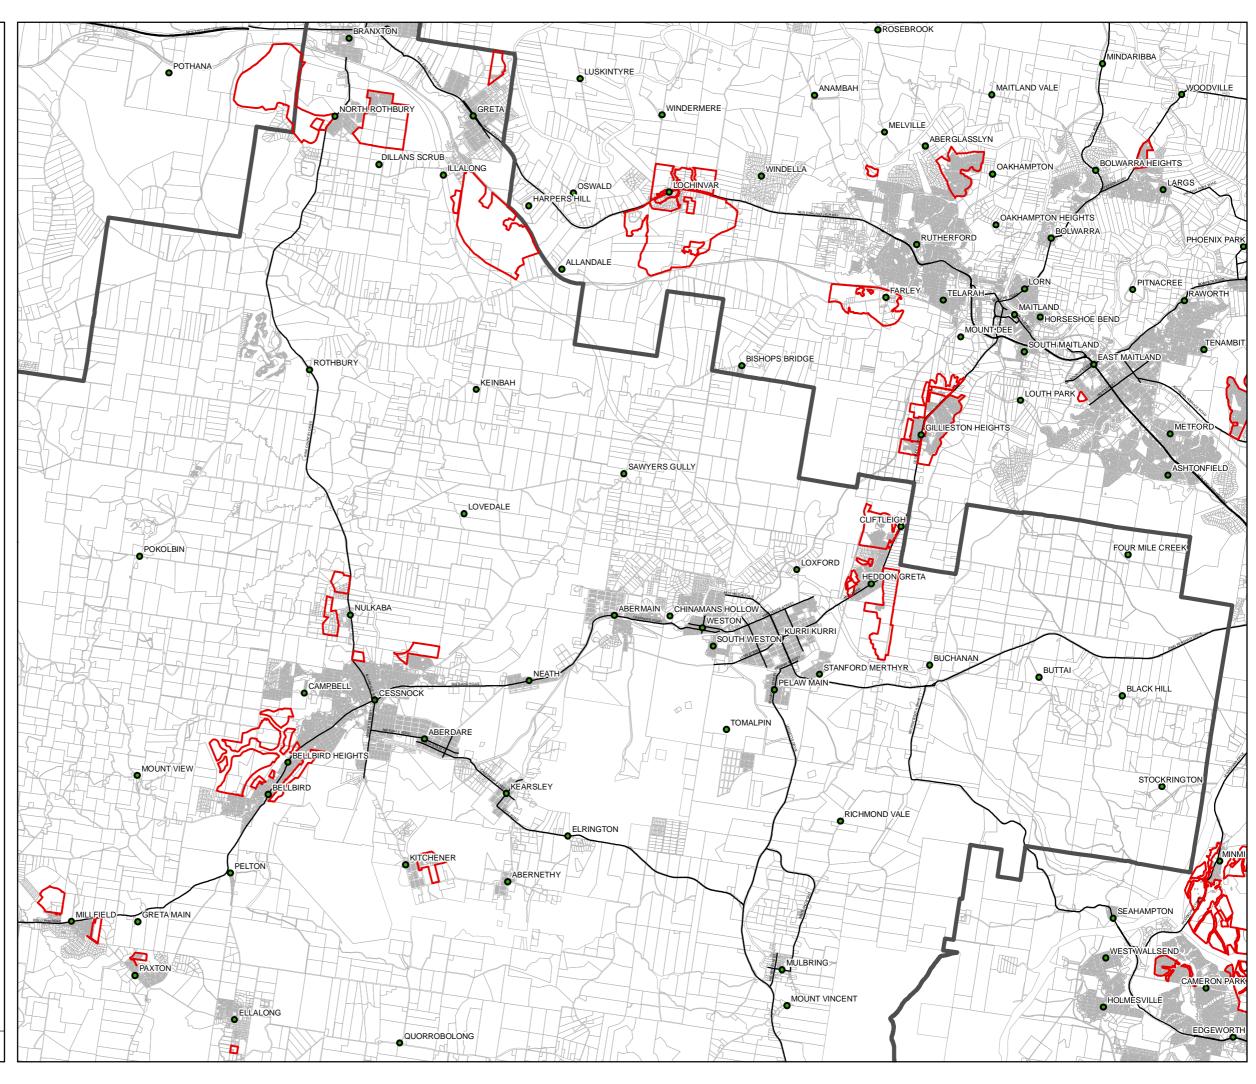

## Greenfield Housing Code Area Map

Cessnock Local Government Area

## Legend

Greenfield Housing Code Area

Local Government Area Boundary

Cadastre 06/12/2017 © Spatial Services

Note: this map does not include site-specific exclusions that may apply to individual lots. Exclusions to exempt and complying development are set out in Part 1 of the State Environmental Planning Device (Exempt and Complying Device) propert and Complying Device (Propert and Complying Device)

0 1 2 3Kilome

Projection: GDA94

Scale: 1:110,000 @ A3

Map Identification Number: SEPP\_ECD\_1720\_GHC\_001\_20171208