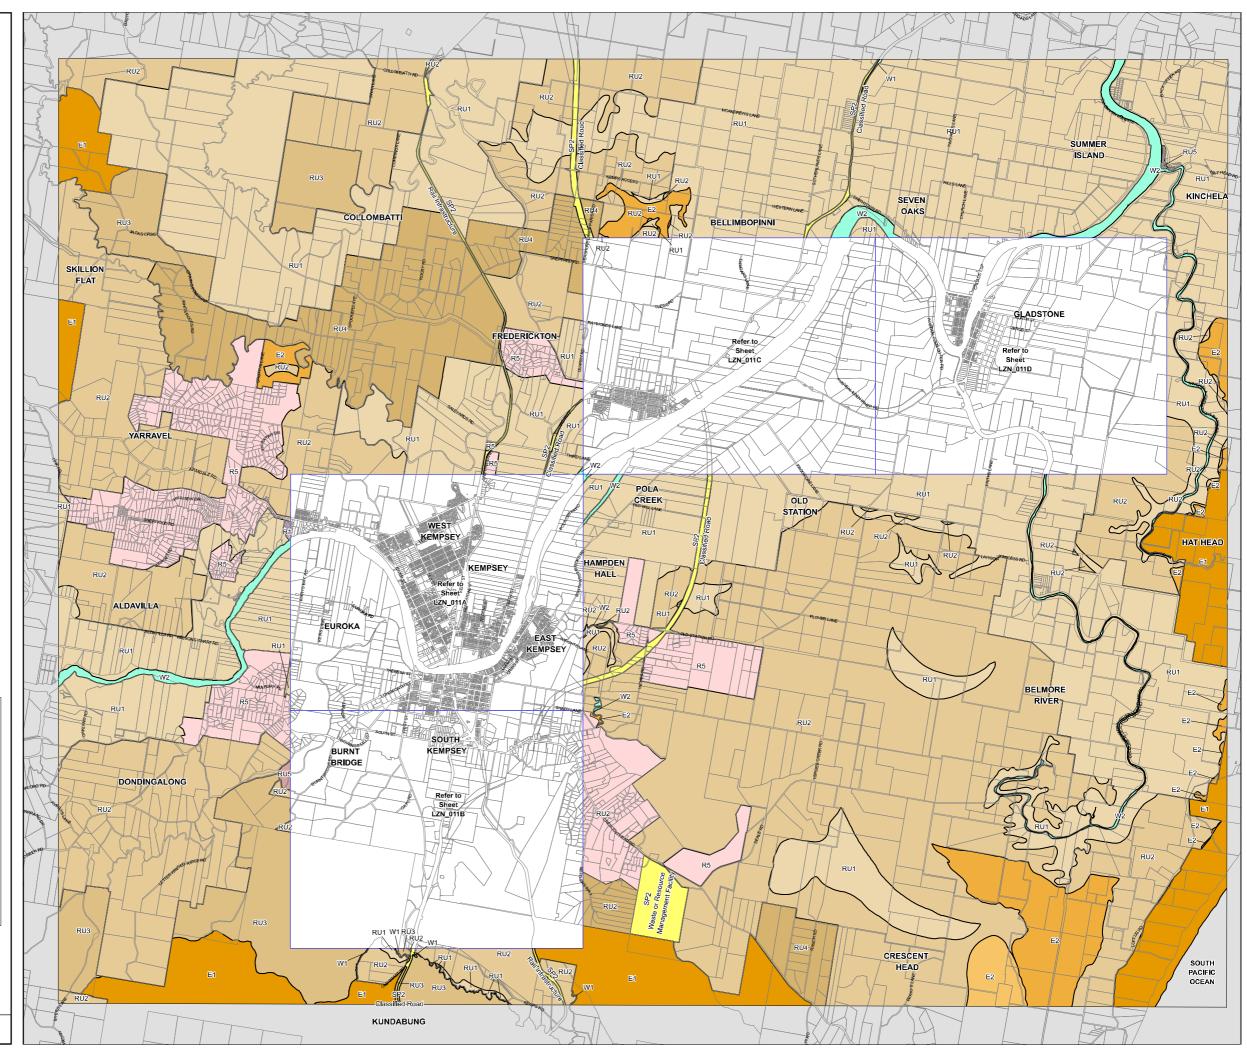

## Land Zoning Map -Sheet LZN\_011

## Zone

B1 Neighbourhood Centre

B2 Local Centre

B3 Commercial Co

B4 Mixed Use

B6 Enterprise Corridor

E1 National Park & Nature Reserve

E2 Environmental Conservation

E3 Environmental Management

E4 Environmental Living

IN1 General Industrial
IN2 Light Industrial

Light industria

R1 General Residential

R3 Medium Density Residential

R5 Large Lot Residential

RE1 Public Recreation

RE2 Private Recreation

RU1 Primary Production
RU2 Rural Landscape

RU3 Forestry

RU4 Primary Production Small Lots

RU5 Village

Infrastructu

SP3 Tourist

W1 Natural Waterways

W2 Recreational Waterways

## Cadastre

Cadastre 03/09/2018 © NSW Spatial Services Addendum Data 03/09/2018 © Kempsey Shire Council

4350\_COM\_LZN\_011\_080\_20180903