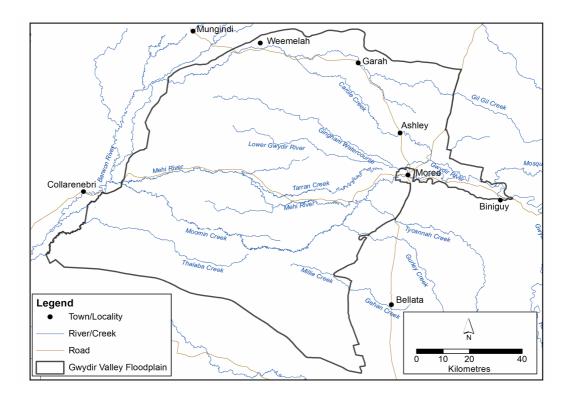

### 226AA Land declared to be a floodplain

- (1) For the purposes of the definition of *floodplain* in the Dictionary to the Act, the land shown edged in heavy black on the map in Part 1 of Schedule 7A is declared to be the Gwydir Valley Floodplain.
- (2) For the purposes of clause 12 of Schedule 9 to the Act, land to which that clause applies ceases to be taken to be a floodplain under that clause on the land being declared under the Act to be, or to be part of, another floodplain.

### Schedule 7A Floodplains

(Clause 226AA)

## Part 1 Gwydir Valley Floodplain