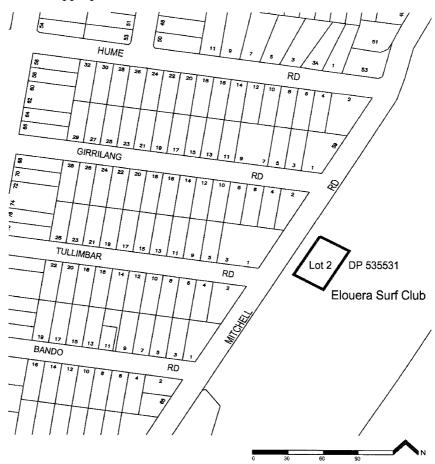

#### 3 Land to which plan applies

This plan applies to Lot 2, DP 535531, 66–94r Mitchell Road, Cronulla, and known as the Elouera Surf Live Saving Club, as shown edged heavy black on the map marked "Map 27: Nos. 66–94r Mitchell Road" appearing in Schedule 1 [4] to this plan and deposited in the office of Sutherland Shire Council.

#### [4] Schedule 7, Map 27

Insert in appropriate order:

Map 27: Nos.66-94r Mitchell Road

Location CRONULLA
6(a) Public Recreation

BY AUTHORITY