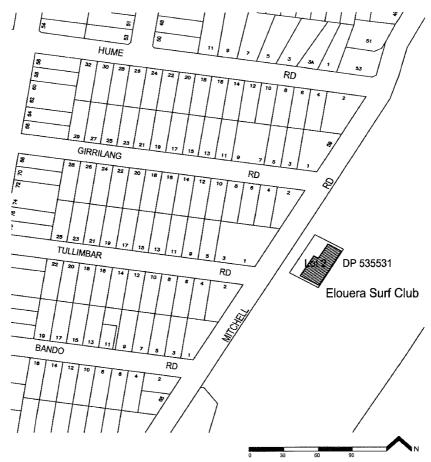

#### 3 Land to which plan applies

This plan applies to Lot 2, DP 535531, 66–94r Mitchell Road, Cronulla, and known as the Elouera Surf Live Saving Club, as shown edged heavy black on the map marked "Map 27: Nos. 66–94r Mitchell Road" appearing in Schedule 1 [4] to this plan and deposited in the office of Sutherland Shire Council.

#### [2] Clause 65 (3)

Insert after the entry for Sheet 10:

Sheet 11: Elouera Surf Living Saving Club, Cronulla

Schedule 1 Amendments

#### [3] Schedule 7 Maps

Insert after Sheet 10 of Map 8:

Map 08 Sheet 11: Nos.66-94r Mitchell Road

Location CRONULLA

Building where a proposed restaurant may locate

Amendments Schedule 1